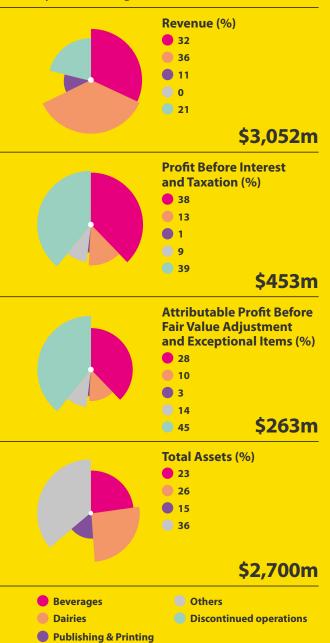

### **By Business Segment**

## **Beverages**

Soft Drinks Indonesia Malaysia Myanmar

Myanmar Singapore

# Beer

Myanmar<sup>1</sup>

#### Dairie:

Malaysia Singapore Thailand Vietnam<sup>2</sup>

# **Publishing & Printing**

Australia Chile China Hong Kong

India

Malaysia Singapore

Thailand United States of America United Kingdom