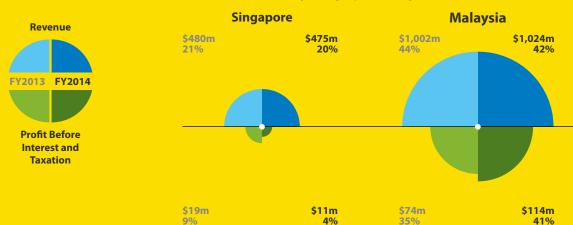

# **Revenue and Profit Before Interest and Taxation by Geographical Segment**

#### Notes:

- Other ASEAN: Myanmar, Thailand, Vietnam and Indonesia
- 2 Outside ASEAN: China, Taiwan, India, Australia, Europe and USA