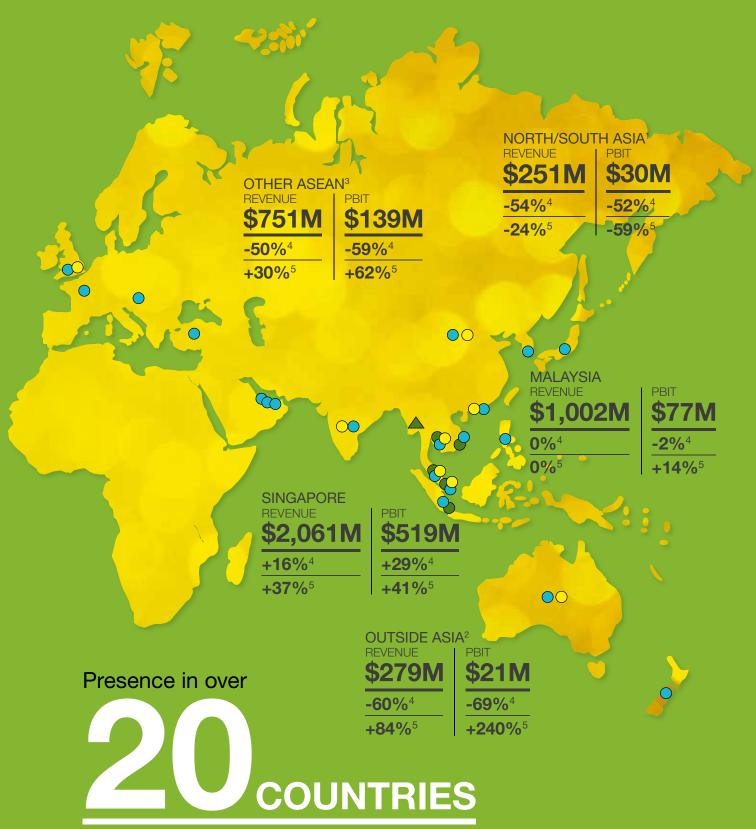

## Leadership positions in our key markets

## Note:

- 1 North/South Asia: China, Taiwan, Japan, Korea, Mongolia, Sri Lanka and India
- 2 Outside Asia: Australia, New Zealand, Papua New Guinea, New Caledonia, Solomon Islands, Europe and USA
- 3 Other ASEAN: Myanmar, Thailand, Cambodia, Vietnam, Philippines, Laos and Indonesia
- 4 Percentage (%) denotes growth from FY2012 to FY2013, including the Group's share of beer business in Asia Pacific Breweries Limited/Asia Pacific Investment Pte Ltd
- 5 Percentage (%) denotes growth from FY2012 to FY2013, excluding the Group's share of beer business in Asia Pacific Breweries Limited/Asia Pacific Investment Pte Ltd