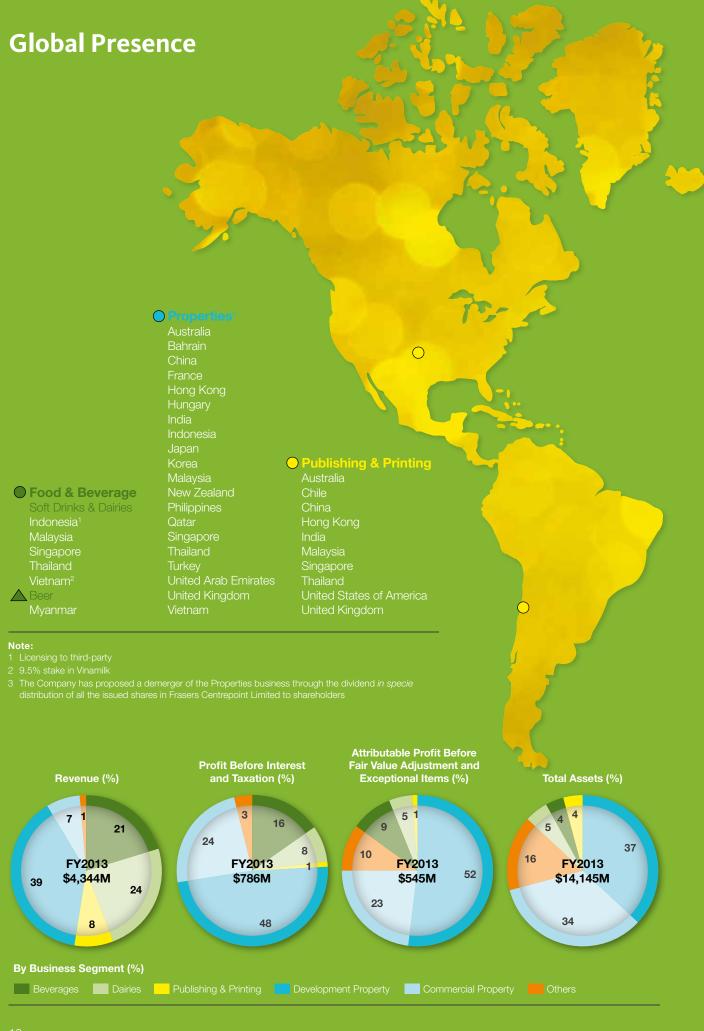

## Leadership positions in our key markets

## Note:

- 1 North/South Asia: China, Taiwan, Japan, Korea, Mongolia, Sri Lanka and India
- 2 Outside Asia: Australia, New Zealand, Papua New Guinea, New Caledonia, Solomon Islands, Europe and USA
- 3 Other ASEAN: Myanmar, Thailand, Cambodia, Vietnam, Philippines, Laos and Indonesia
- 4 Percentage (%) denotes growth from FY2012 to FY2013, including the Group's share of beer business in Asia Pacific Breweries Limited/Asia Pacific Investment Pte Ltd
- 5 Percentage (%) denotes growth from FY2012 to FY2013, excluding the Group's share of beer business in Asia Pacific Breweries Limited/Asia Pacific Investment Pte Ltd