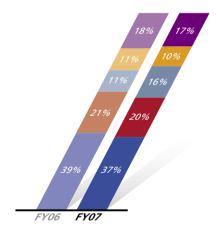

nka

\$18 million \$(3 million)

Europe United States of America

\$204 million \$26 million

> Australia New Zealand Papua New Guinea \$620 million \$79 million









## Group Financi



Revenue FY07: \$4,738 million FY06: \$3,802 million



Profit Before Interest, Taxation and Exceptional Items (PBIT)

FY07: \$732 million FY06: \$597 million



Attributable Profit Before Exceptional Items (APBE)

FY07: \$378 million FY06: \$295 million

By Business Segment (%)



Food & Beverage (Including Glass Packaging) Publishing & Printing

**Properties** 

Profit before Taxation and Exceptional Items

(cents per share)\*



Attributable Profit before Exceptional Items



Net Asset Value (\$ per share)



Dividend – Net (cents per share)



\* Weighted average number of shares

## al Highlights



Revenue FY07: \$4,738 million FY06: \$3,802 million



Profit Before Interest, Taxation and Exceptional Items (PBIT)

FY07: \$732 million FY06: \$597 million



Asset Allocation FY07: \$11,698 million FY06: \$8,813 million

By Geographical Segment (%)