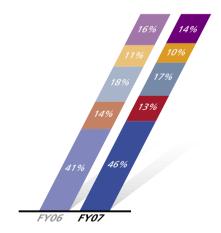

f America

\$204 million \$26 million

> Australia New Zealand Papua New Guinea \$620 million \$79 million









## Group Financi



Revenue FY07: \$4,738 million FY06: \$3,802 million



Profit Before Interest, Taxation and Exceptional Items (PBIT)

FY07: \$732 million FY06: \$597 million



Attributable Profit Before Exceptional Items (APBE)

FY07: \$378 million FY06: \$295 million

By Business Segment (%)



Food & Beverage (Including Glass Packaging) Publishing & Printing

**Properties** 

Profit before Taxation and Exceptional Items

(cents per share)\*



Attributable Profit before Exceptional Items



Net Asset Value (\$ per share)



Dividend – Net (cents per share)



\* Weighted average number of shares

## al Highlights



Revenue FY07: \$4,738 million FY06: \$3,802 million



Profit Before Interest, Taxation and Exceptional Items (PBIT)

FY07: \$732 million FY06: \$597 million



Asset Allocation FY07: \$11,698 million FY06: \$8,813 million

By Geographical Segment (%)