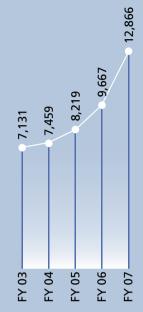

## al Highlights

Revenue FY07: \$4,738 million FY06: \$3,802 million

Profit Before Interest, Taxation and Exceptional Items (PBIT)

FY07: \$732 million FY06: \$597 million

Asset Allocation FY07: \$11,698 million FY06: \$8,813 million