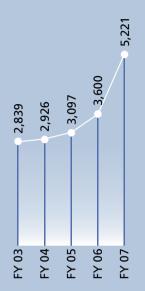

## Group Financi

Revenue FY07: \$4,738 million FY06: \$3,802 million

Profit Before Interest, Taxation and Exceptional Items (PBIT)

FY07: \$732 million FY06: \$597 million

Attributable Profit Before Exceptional Items (APBE)

## al Highlights

Revenue FY07: \$4,738 million FY06: \$3,802 million

Profit Before Interest, Taxation and Exceptional Items (PBIT)

FY07: \$732 million FY06: \$597 million

Asset Allocation FY07: \$11,698 million FY06: \$8,813 million