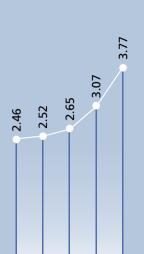

Attributable Profit before Exceptional Items

Net Asset Value (\$ per share)

Dividend – Net (cents per share)

\* Weighted average number of shares