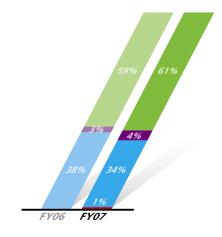

FY07: \$378 million FY06: \$295 million

By Business Segment (%)

Food & Beverage (Including Glass Packaging) Publishing & Printing

**Properties** 

Profit before Taxation and Exceptional Items

(cents per share)\*