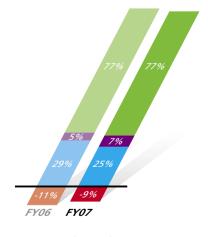

## al Highlights

Revenue FY07: \$4,738 million FY06: \$3,802 million

Profit Before Interest, Taxation and Exceptional Items (PBIT)

FY07: \$732 million FY06: \$597 million

Asset Allocation FY07: \$11,698 million FY06: \$8,813 million

By Geographical Segment (%)