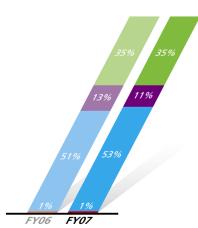

FY07: \$378 million FY06: \$295 million

By Business Segment (%)

Food & Beverage (Including Glass Packaging) Publishing & Printing

**Properties** 

Profit before Taxation and Exceptional Items

(cents per share)\*

By Geographical Segment (%)