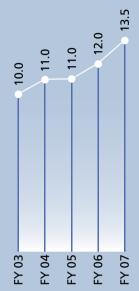

Attributable Profit before Exceptional Items

Net Asset Value (\$ per share)

Dividend – Net (cents per share)

\* Weighted average number of shares