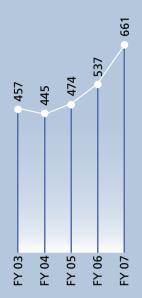

FY07: \$378 million FY06: \$295 million

By Business Segment (%)

Food & Beverage (Including Glass Packaging) Publishing & Printing

**Properties** 

Profit before Taxation and Exceptional Items

(cents per share)\*

Attributable Profit before Exceptional Items

Net Asset Value (\$ per share)

Dividend – Net (cents per share)

\* Weighted average number of shares