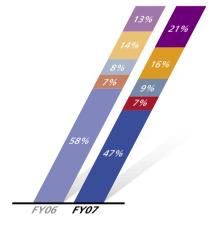

## Group Financi



Revenue FY07: \$4,738 million FY06: \$3,802 million



Profit Before Interest, Taxation and Exceptional Items (PBIT)

FY07: \$732 million FY06: \$597 million



Attributable Profit Before Exceptional Items (APBE)

FY07: \$378 million FY06: \$295 million

By Business Segment (%)



Food & Beverage (Including Glass Packaging) Publishing & Printing

**Properties** 

Profit before Taxation and Exceptional Items

(cents per share)\*



Attributable Profit before Exceptional Items



Net Asset Value (\$ per share)



Dividend – Net (cents per share)



\* Weighted average number of shares

## al Highlights



Revenue FY07: \$4,738 million FY06: \$3,802 million



Profit Before Interest, Taxation and Exceptional Items (PBIT)

FY07: \$732 million FY06: \$597 million



Asset Allocation FY07: \$11,698 million FY06: \$8,813 million

By Geographical Segment (%)