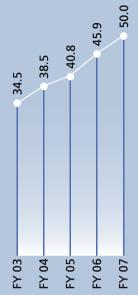

FY07: \$378 million FY06: \$295 million

By Business Segment (%)

Food & Beverage (Including Glass Packaging) Publishing & Printing

**Properties** 

Profit before Taxation and Exceptional Items

(cents per share)\*