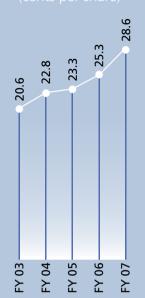

FY07: \$378 million FY06: \$295 million

By Business Segment (%)

Food & Beverage (Including Glass Packaging) Publishing & Printing

**Properties** 

Profit before Taxation and Exceptional Items

(cents per share)\*